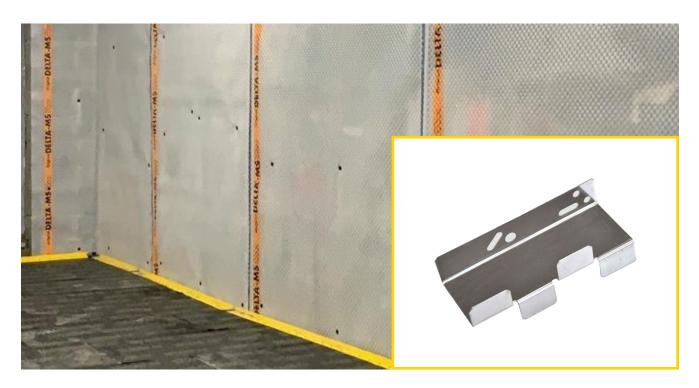

## **Description**

Delta Glass PC F Anchor is a unique stainless-steel anchor fixing which enables complete continuation of Delta Glass insulation to the wall and soffit on installation.

Suitable for supported and accepting of screw nail anchor substrates. Mechanical fastening is carried out with a screw nail which remains covered. This prevents the vapour-proof Delta Glass insulation from being penetrated. The system will remain free from thermal bridging.

# **Technical Data**

| Delta Glass PC F Anchor |                                     |
|-------------------------|-------------------------------------|
| Туре                    | Stainless Steel 1.4301 (EN 10088-2) |
| Basis                   | Stainless Steel                     |
| Thickness               | 0.7mm                               |
| Surface Quality         | 2 B                                 |
| Tolerances Standard     | EN ISO 9445: 2006                   |
| Contents/Packaging      | Box of 100                          |