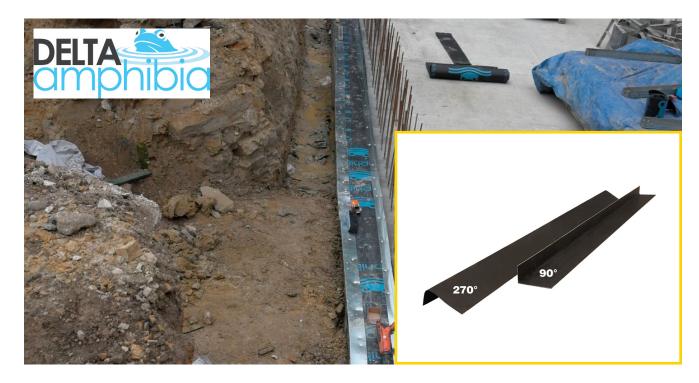

#### Description

Typically, Delta Amphibia Pressure Corners are used in slab edge preparation. Generally, Delta Amphibia Pressure Corner 90° is applied to the outside edge of formworks pre concrete pour with Delta Amphibia Pressure Corner 270° being applied to the inside edge of formwork pre concrete pour for continuity around toes in concrete slabs.

DMS

DMS

Colour

Lenath

Height

**Technical Data** 

Contents/Packaging

Delta Amphibia Pressure Corners

1038 Pressure Corner 90°

1039 Pressure Corner 270°

Black

1.5m

5cm x 10cm

10 Pieces

#### **Product Details**

DMS 1038 – Delta Amphibia Pressure Corner 90° DMS 1039 – Delta Amphibia Pressure Corner 270°