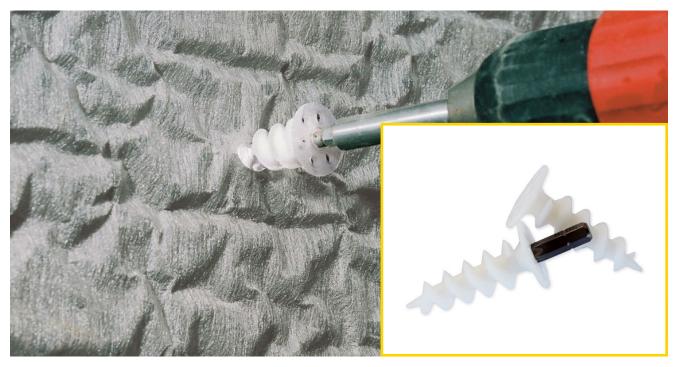

# **Description**

Delta Terraxx Schraube are specially designed for the safe attachment of Delta Terraxx to perimeter insulation panels.

Ideal for mounting the Terraxx protection and drainage system on perimeter insulation panels made of XPS with a thickness of 60 mm and above. Consumption 1 piece/ $m^2$ .

#### **Features**

- Secure fixing of Delta Terraxx membrane
- · Easy to use