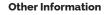

# **Description**

Delta Terraxx Schraube are specially designed for the safe attachment of Delta Terraxx to perimeter insulation panels.

Ideal for mounting the Terraxx protection and drainage system on perimeter insulation panels made of XPS with a thickness of 60 mm and above. Consumption 1 piece/ $m^2$ .

#### **Features**

- Secure fixing of Delta Terraxx membrane
- · Easy to use

#### **Technical Data**

| Delta Terraxx Schraube |                        |
|------------------------|------------------------|
| Colour                 | White/Clear            |
| Material               | Patented plastic screw |
| Contents/Packaging     | Box of 50              |
| Drill Bit Size         | Torx 40                |